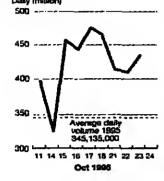

|

# Dow slides in spite of solid results

US shares were mixed at the end of the morning session. Blue chips gave ground, but technology shares rode higher on the back of good gains by a oumber of sector leaders, writes Lisa Bransten in New York,

At 1 pm, the Dow Jones Industrial Index was off 33.17 at 6,003.29, the Standard & Poor's 500 fell 2.53 at 704.74 and the American

### NYSE volume



Stock Exchange composite was 1.46 weaker at 569.27. NYSE volume was 229m

Technology stocks were mixed, but the largest companies in the sector belped the Nasdaq composite advance 4.00 at 1,231.88. Microsoft and Intel, the two largest companies on the Nasdaq, rose \$2% to \$136% and \$1% to \$110% respectively, while Cisco Systems, the third largest company in the index, lost \$1% at \$61%.

In a pattern that has prevailed in many recent sessions, shares in companies fell even after they reported earnings that were better than analysts' expectations. Ms Abby Cohen, co-chair of the investment policy committee at Goldman Sachs, sald: "This should not be very surprising, given the significant price gains experienced prior to the actual

Yesterday's examples of this pattern came from Proc-